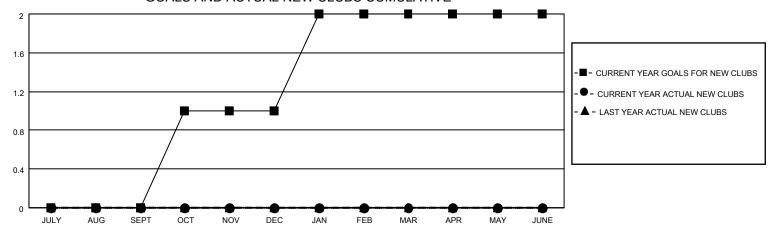

## MONTHLY MEMBERSHIP PROGRESS REPORT

LOCATION ILLINOIS District 1 F Results as of: 5/31/2023

| Clubs RESULTS FOR 2022-2023 |   |   |   | Members RESULTS FOR 2022-2023 |    |    |    |
|-----------------------------|---|---|---|-------------------------------|----|----|----|
|                             |   |   |   |                               |    |    |    |
| JULY/AUG/SEPT               | 0 | 0 | 0 | JULY/AUG/SEPT                 | 10 | 25 | 8  |
| OCT/NOV/DEC                 | 1 | 0 | 1 | OCT/NOV/DEC                   | 5  | 26 | 29 |
| JAN/FEB/MAR                 | 1 | 0 | 0 | JAN/FEB/MAR                   | 5  | 15 | 26 |
| APR/MAY/JUNE                | 0 | 0 | 0 | APR/MAY/JUNE                  | 10 | 26 | 12 |