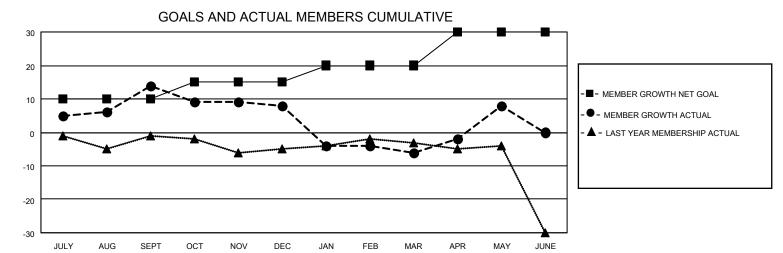

## MONTHLY MEMBERSHIP PROGRESS REPORT

LOCATION ILLINOIS District 1 F Results as of: 5/31/2023

| Clubs RESULTS FOR 2022-2023 |   |   |   | Members RESULTS FOR 2022-2023 |    |    |    |
|-----------------------------|---|---|---|-------------------------------|----|----|----|
|                             |   |   |   |                               |    |    |    |
| JULY/AUG/SEPT               | 0 | 0 | 0 | JULY/AUG/SEPT                 | 10 | 25 | 8  |
| OCT/NOV/DEC                 | 1 | 0 | 1 | OCT/NOV/DEC                   | 5  | 26 | 29 |
| JAN/FEB/MAR                 | 1 | 0 | 0 | JAN/FEB/MAR                   | 5  | 15 | 26 |
| APR/MAY/JUNE                | 0 | 0 | 0 | APR/MAY/JUNE                  | 10 | 26 | 12 |